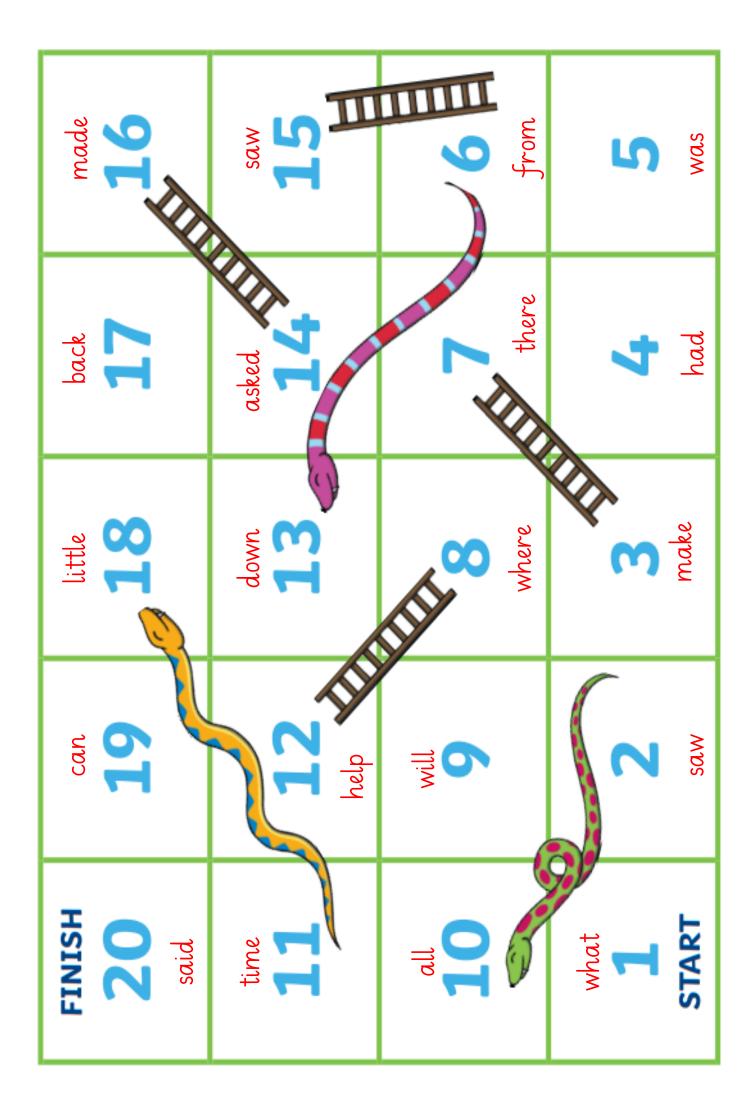

High Frequency Words Snakes and Ladders Game Boards

### High Frequency Words Snakes and Ladders

### Instructions

You will need:

- A snakes and ladders board
- A dice
- A counter per player

How to play:

- Players take it in turns to roll the dice. The player with the highest number goes first, the person with the second highest goes second and so on.
- The player moves the counter the number of spaces shown on the dice. The player must then read the word where they land on the board.
- 3. If a player lands on a snake's head, the player's counter slides down to the square at the snake's tail.
- 4. If a player lands on the bottom of a ladder, the player's counter climbs up to the square at the top of the ladder.
- 5. The first player to reach the finish is the winner.