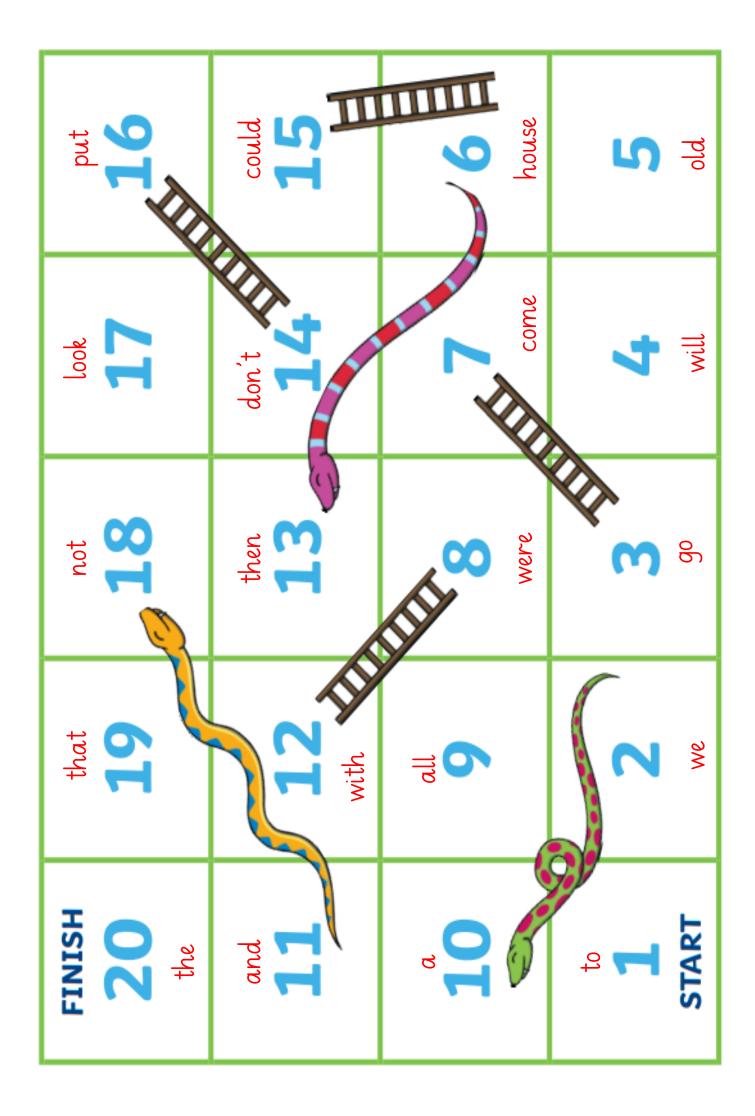

High Frequency Words Snakes and Ladders Game Boards

### High Frequency Words Snakes and Ladders

### Instructions

You will need:

- A snakes and ladders board
- A dice
- A counter per player

How to play:

- Players take it in turns to roll the dice. The player with the highest number goes first, the person with the second highest goes second and so on.
- The player moves the counter the number of spaces shown on the dice. The player must then read the word where they land on the board.
- 3. If a player lands on a snake's head, the player's counter slides down to the square at the snake's tail.
- 4. If a player lands on the bottom of a ladder, the player's counter climbs up to the square at the top of the ladder.
- 5. The first player to reach the finish is the winner.