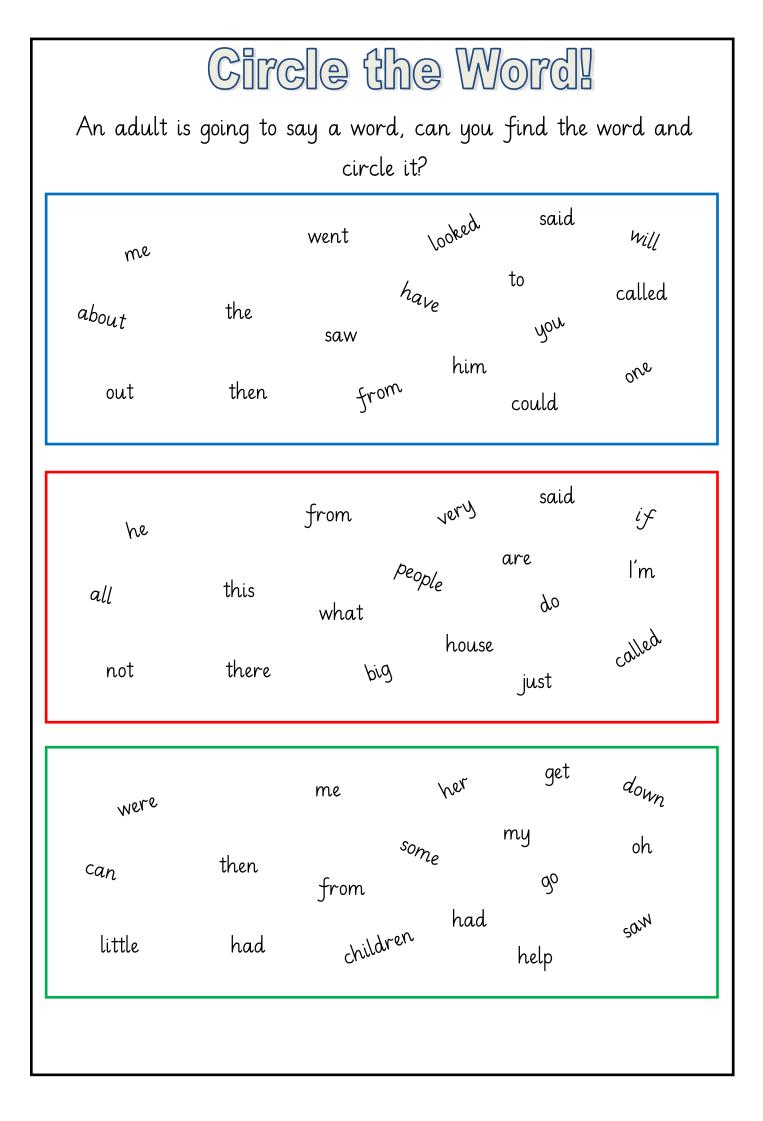

|             | Circle the Word!                                                      |      |                  |                         |       |  |  |  |  |
|-------------|-----------------------------------------------------------------------|------|------------------|-------------------------|-------|--|--|--|--|
| An adult is | An adult is going to say a word, can you find the word and circle it? |      |                  |                         |       |  |  |  |  |
| in          |                                                                       | down | help             | said                    | Will  |  |  |  |  |
| as          | her                                                                   | dad  | off              | this<br>vo <sup>u</sup> | when  |  |  |  |  |
| can         | out                                                                   | Mr   | have             | could                   | make  |  |  |  |  |
| people      |                                                                       | they | get              | him                     | Mrs   |  |  |  |  |
| your        | at                                                                    | down | ju <sub>st</sub> | it's<br><sub>5</sub> 0  | all   |  |  |  |  |
| very        | for                                                                   | me   | see              | was                     | asked |  |  |  |  |
| where       |                                                                       | and  | this             | get                     | iŗ    |  |  |  |  |
| Went        | she                                                                   | had  | <sup>ti</sup> me | that<br>go              | saw   |  |  |  |  |
| is          | what                                                                  | them | her              | about                   | make  |  |  |  |  |
|             |                                                                       |      |                  |                         |       |  |  |  |  |