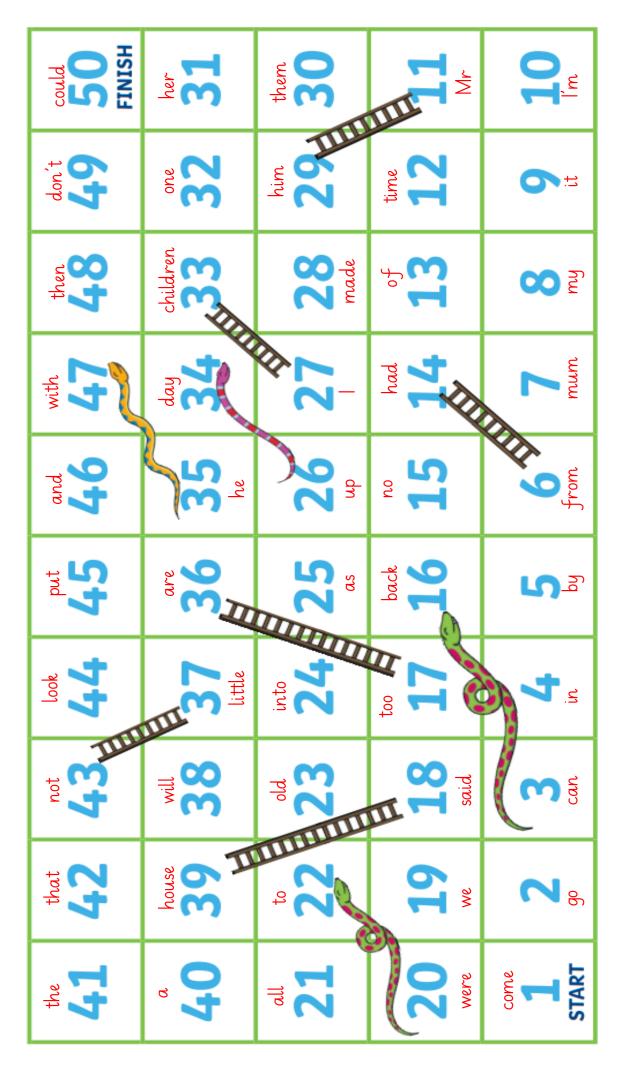

High Frequency Words Snakes and Ladders Game Boards

### High Frequency Words Snakes and Ladders

### Instructions

You will need:

- A snakes and ladders board
- A dice
- A counter per player

How to play:

- Players take it in turns to roll the dice. The player with the highest number goes first, the person with the second highest goes second and so on.
- The player moves the counter the number of spaces shown on the dice. The player must then read the word where they land on the board.
- 3. If a player lands on a snake's head, the player's counter slides down to the square at the snake's tail.
- 4. If a player lands on the bottom of a ladder, the player's counter climbs up to the square at the top of the ladder.
- 5. The first player to reach the finish is the winner.