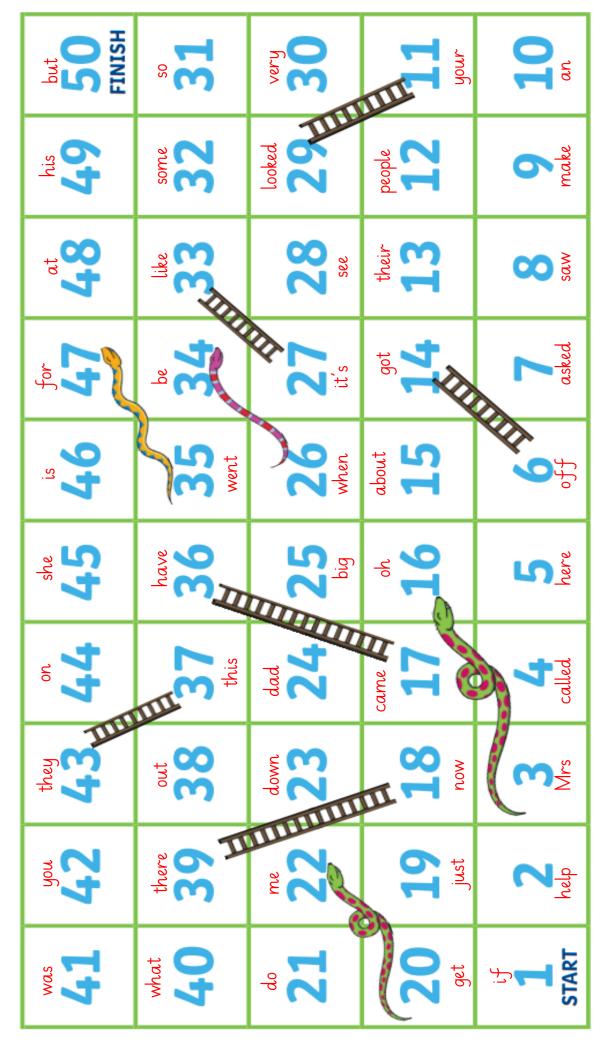

High Frequency Words Snakes and Ladders Game Boards

### High Frequency Words Snakes and Ladders

### Instructions

You will need:

- A snakes and ladders board
- A dice
- A counter per player

How to play:

- Players take it in turns to roll the dice. The player with the highest number goes first, the person with the second highest goes second and so on.
- The player moves the counter the number of spaces shown on the dice. The player must then read the word where they land on the board.
- 3. If a player lands on a snake's head, the player's counter slides down to the square at the snake's tail.
- 4. If a player lands on the bottom of a ladder, the player's counter climbs up to the square at the top of the ladder.
- 5. The first player to reach the finish is the winner.